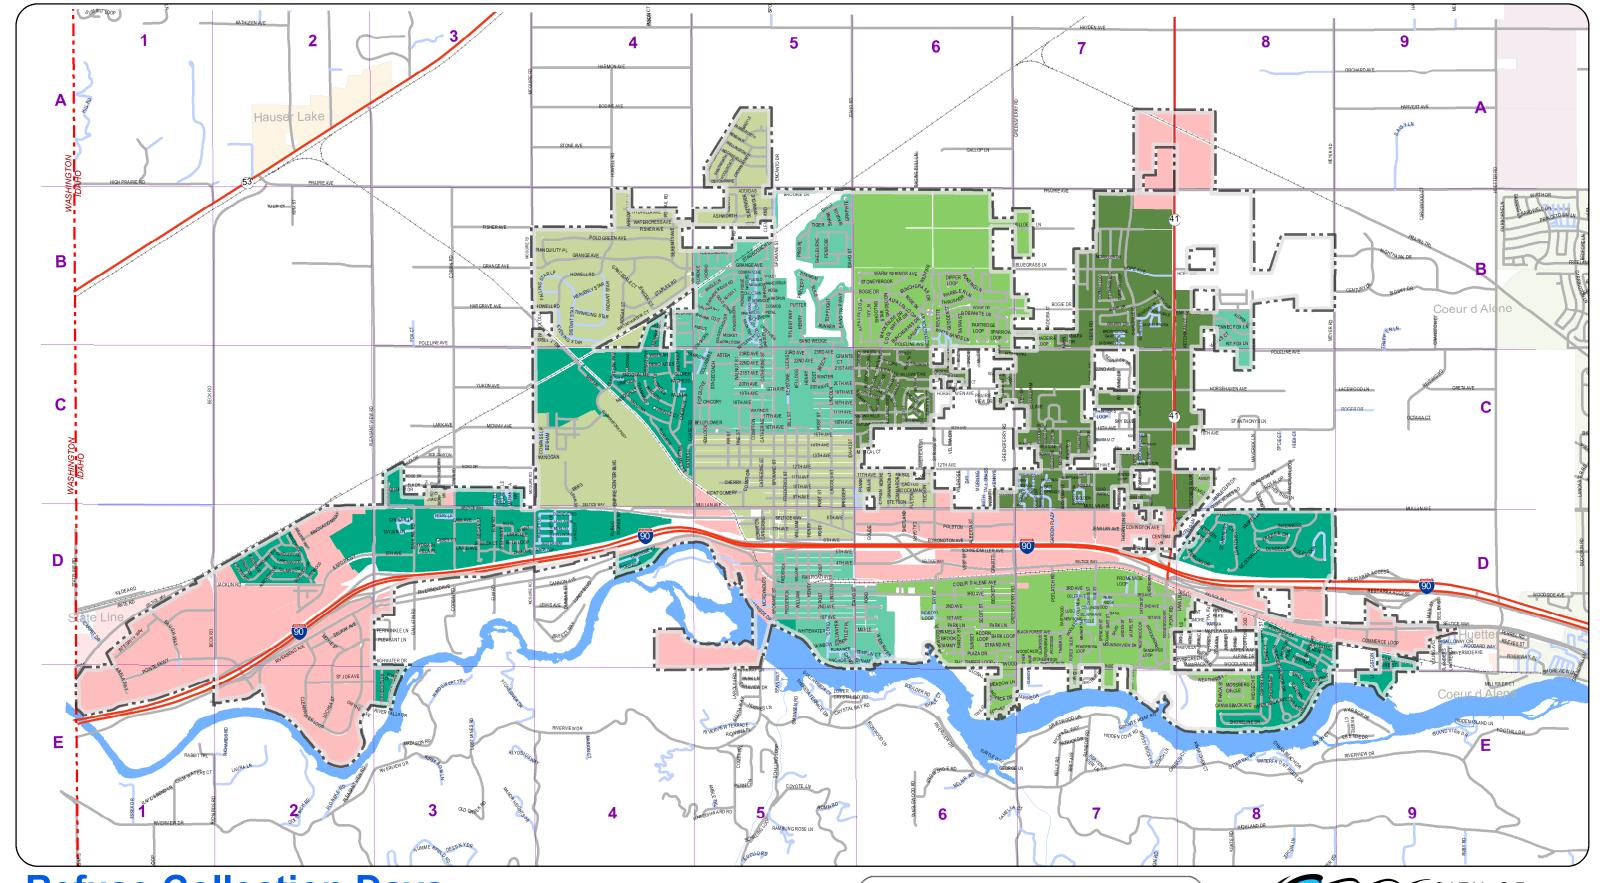

## Refuse Collection Days Disclaimer:

The information contained in this map is intended for reference purposes only, please check with the Engineering/Planning Departments to verify current status of the information contained herein.

Prepared By: Post Falls Mapping Team (mappingteam@postfallsidaho.org)

http://gis.postfallsidaho.org/GIS\_Docs/PDFs/PostFallsGarbagePickupMap.pdf

## **Collection Days:** Wednesday Commercial Thursday Monday Friday Tuesday

408 N Spokane St, Post Falls Idaho, 83854 Phone (208)773-3511 Toll Free: (888) 925-9961 http://www.postfallsidaho.org

Latest Revision Date: June, 2018